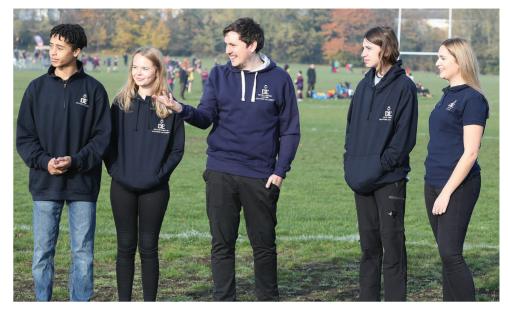

## **Everyday Range**

Classic and comfortable, the Everyday Range is great for wearing at home, school or out and about.

Choose from hoodies, polos, t-shirts and more.

The DofE logo is embroidered in white and each item can be personalised from £3.

Many items available in men's and women's fit and in up to seven colours. Prices start from £8.99.