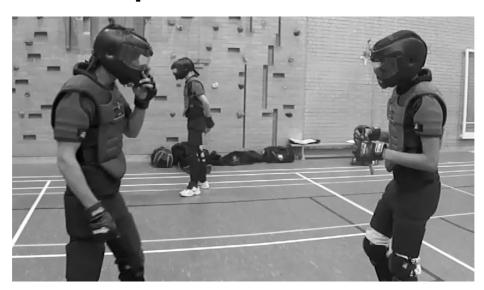

OLDER DART STUDENTS HAVE THE OPPORTUNITY TO TAKE PART IN THE UK'S LEADING SELF DEFENCE SCENARIO TRAINING!