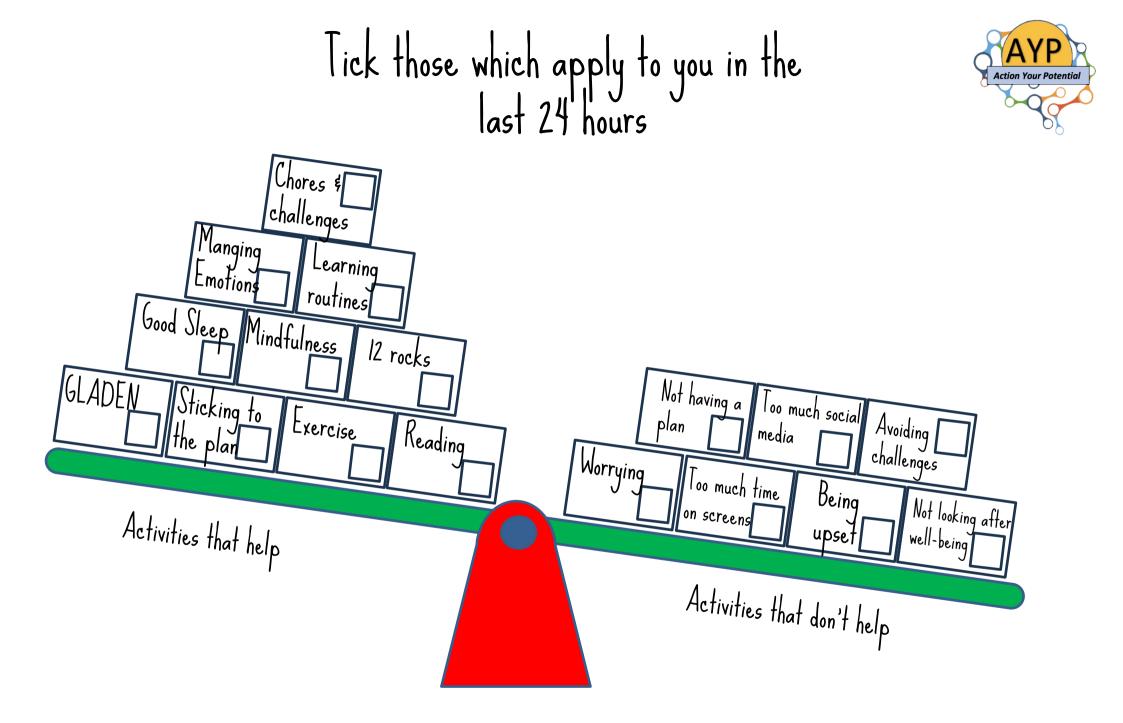

## 12 Rocks Of Well-Being – Weekly Check

| Rock                                     | Mon | Tues | Wed | Thurs | Fri | Sat | Sun |
|------------------------------------------|-----|------|-----|-------|-----|-----|-----|
| Rock 1 – Sleep – 8-9 Hours a night       |     |      |     |       |     |     |     |
| Rock 2 – Exercise – 20 mins per day      |     |      |     |       |     |     |     |
| Rock 3 – Eat and Drink Healthily         |     |      |     |       |     |     |     |
| Rock 4 – Mindfulness – 5-10 mins         |     |      |     |       |     |     |     |
| Rock 5 – Mind Wandering                  |     |      |     |       |     |     |     |
| Rock 6 – Manage Emotions                 |     |      |     |       |     |     |     |
| Rock 7 – Walk Outside in Nature          |     |      |     |       |     |     |     |
| Rock 8 – Listen to Music – 20-30 minutes |     |      |     |       |     |     |     |
| Rock 9 – Connect with friends and family |     |      |     |       |     |     |     |
| Rock 10 – Gratitude and kindness         |     |      |     |       |     |     |     |
| Rock 11 – Life's purpose activities      |     |      |     |       |     |     |     |
| Rock 12 – Learn, Play, Create, Read      |     |      |     |       |     |     |     |