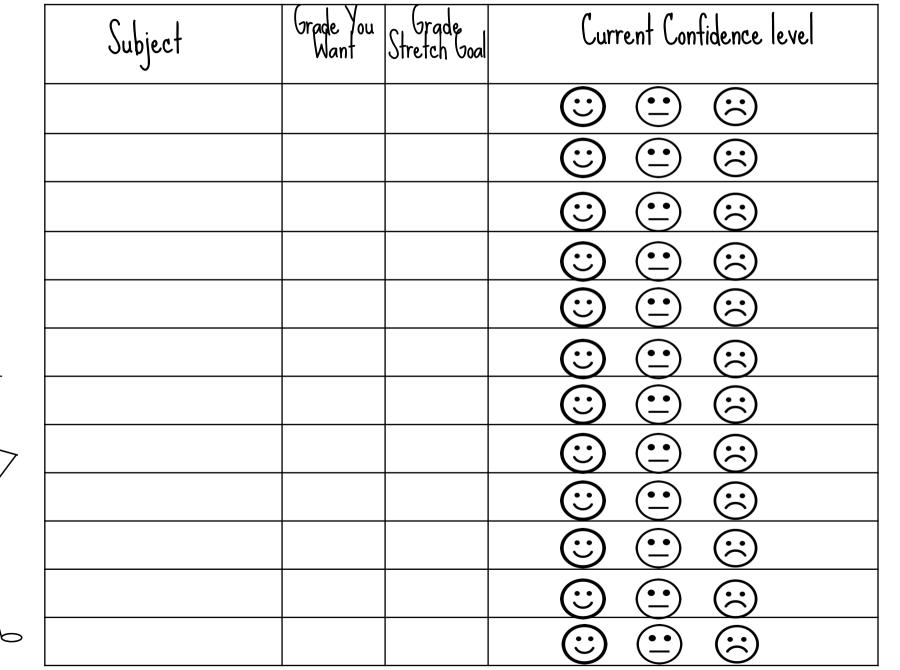

|                  |
| Thursday  |         |               |           |                  |
| Inizo     |         |               |           |                  |
| Ę         |         |               |           |                  |
|           |         |               |           |                  |
|           |         |               |           | j                |
| >         |         |               |           |                  |
| Friday    |         |               |           |                  |
|           |         |               |           |                  |
|           |         |               |           |                  |
|           |         |               |           |                  |

AYP ential



#### Flashcards





Confidence Chart - GCSE





L



#### School day RGS – Week A

| Time                     | Monday | Tuesday | Wednesday | Thursday | Friday | Time        | Saturday | Sunday |
|--------------------------|--------|---------|-----------|----------|--------|-------------|----------|--------|
| 7:00-8:00                |        |         |           |          |        | 7:00-8:00   |          |        |
| 8:00-8:40                |        |         |           |          |        | 8:00-9:00   |          |        |
| 8:40-9:05 –Form/assembly |        |         |           |          |        | 9:00-10:00  |          |        |
| 9:05-9:45 –P1            |        |         |           |          |        | 10:00-11:00 |          |        |
| 9:45-10:20 –P2           |        |         |           |          |