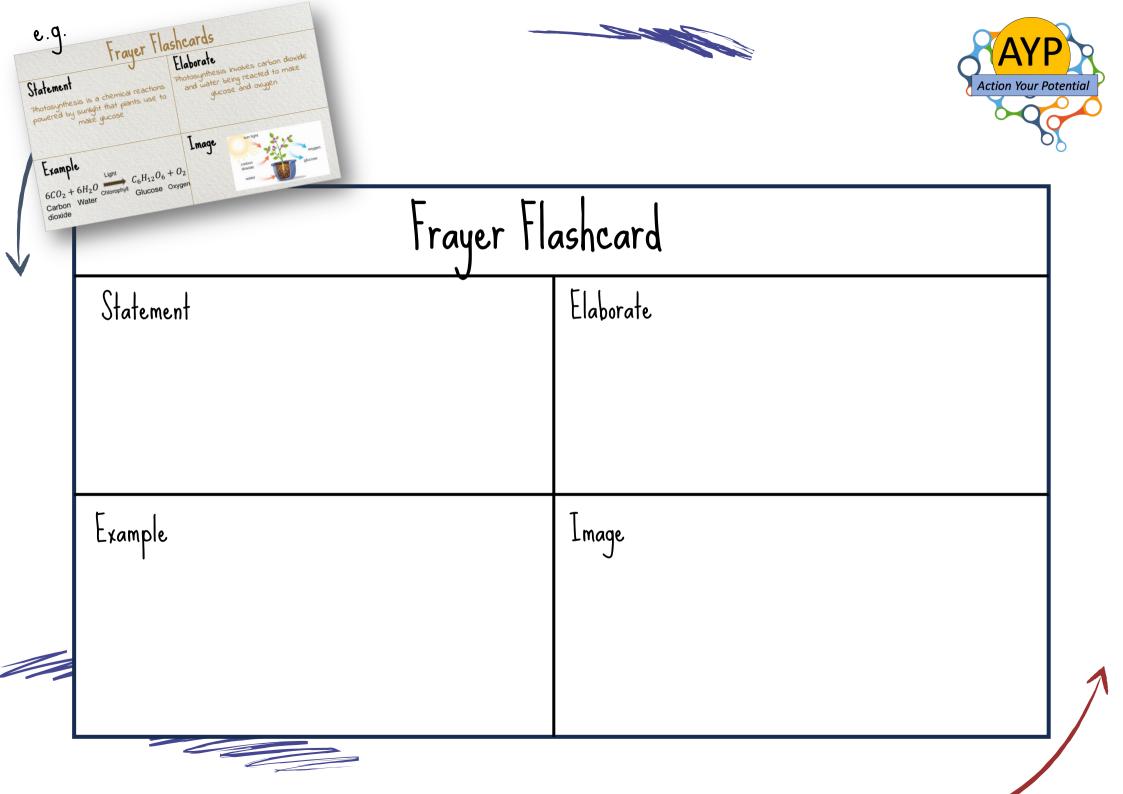

Make mind maps, flashcards or summary notes

Read the mind maps, flashcards or summary notes