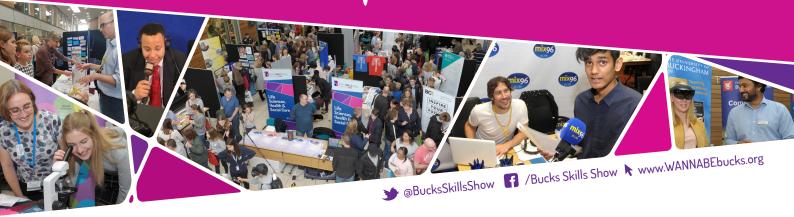

## **Explore careers**

& work out how to get there

An interactive careers showcase which opens young people's eyes to the many different career pathways available. Meet employers face-to-face and experience industry sectors for yourself.

Search 'Bucks Skills Show 2018' on Eventbrite.co.uk and book your free ticket now

Hear from a range of high profile keynote speakers and employers giving career insights from the following industries:

Creative (Film, TV and Music) • Engineering, Technology & Manufacturing • Life Sciences, Health & Social Care • Business • Retail, Hospitality & Leisure • Space Industries • Construction • Public Services • Plus meet education providers at the 'Next Steps' area •