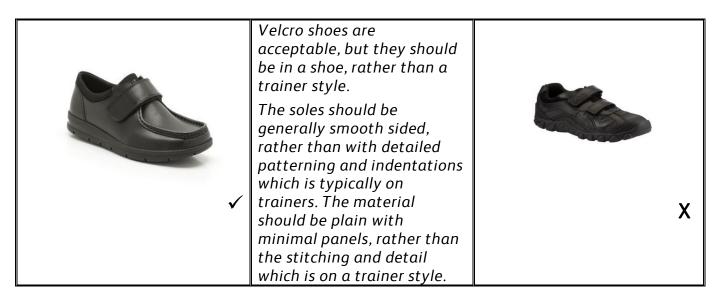

**Headmaster** Philip Wayne

Registered No. 07492198

| ✓ | The shoe material should be<br>smooth or with minimal<br>patterns such as Brogue<br>style shoes.<br>Detailed patterning and<br>changes in material are<br>more of a trainer style and<br>are not allowed.<br>Fabric, Canvas and aerated<br>fabric are not allowed and<br>shoes with a heel loop are<br>also not allowed. | X |
|---|--------------------------------------------------------------------------------------------------------------------------------------------------------------------------------------------------------------------------------------------------------------------------------------------------------------------------|---|
| ✓ | Lace up shoes should not<br>look like a trainer style shoe.<br>Very rounded toes and<br>trainer style soles suggest a<br>trainer, rather than a shoe.<br>Thicker, round lace styles<br>also suggest a trainer style<br>which is not allowed.                                                                             | × |
|   | Slip on leather shoe with subtle stitching.                                                                                                                                                                                                                                                                              |   |
|   | Plimsolls and VANs are also<br>not allowed.                                                                                                                                                                                                                                                                              | X |